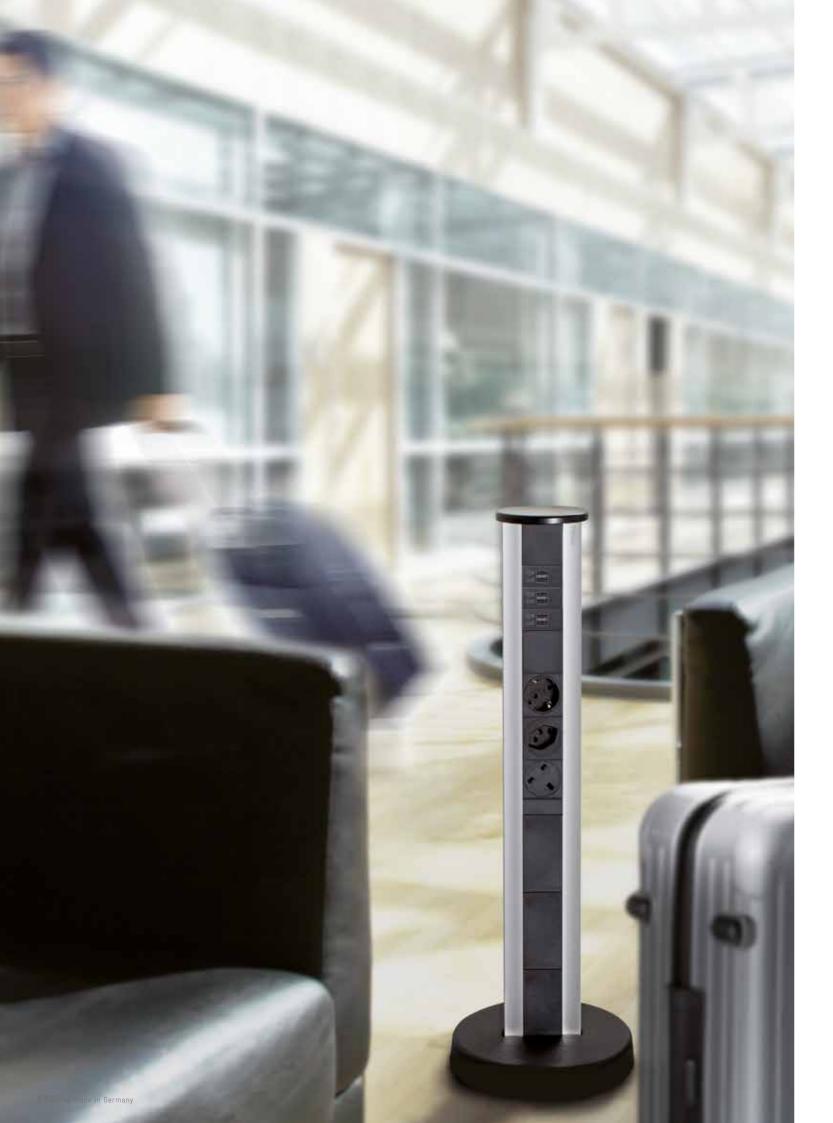

#### Stable. Space-saving.

The EVOline Vertical stands freely in the room, stable on a solid cast iron base. Upright, mobile and space-saving, it is the ideal solution for offices, hotels or salesrooms.

With a height of up to 1.20 m, the EVOline Vertical eliminates the need to bend down for sockets: power, multimedia and data connections are easily accessible at a comfortable height.