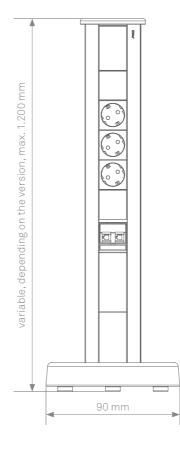

With a height of up to 1.20 m, the EVOline Vertical eliminates the need to bend down for sockets: power, multimedia and data connections are easily accessible at a comfortable height.