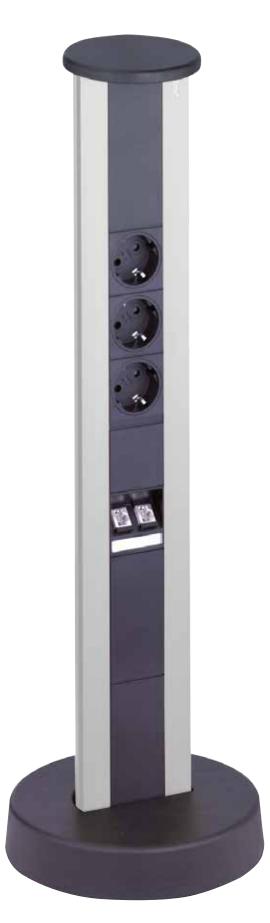

#### Stable. Space-saving.

The EVOline Vertical stands freely in the room, stable on a solid cast iron base. Upright, mobile and space-saving, it is the ideal solution for offices, hotels or salesrooms.

With a height of up to 1.20 m, the EVOline Vertical eliminates the need to bend down for sockets: power, multimedia and data connections are easily accessible at a comfortable height.

## **EVOline**<sup>®</sup> Vertical

Freely configurable according to your wishes

silver

black