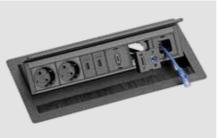

#### Opens at the touch of a finger.

The EVOline FlipTop Push is an elegant built-in solution for all work areas that need to be supplied with power, data and multimedia connections.

Flush mounted Fast minstallation in panel possible. Fast min panel factorial factorial

Fast mounting Pr in panels up to 50 mm in thickness.

Practical cable routing ensures tidiness under the desk.

al cable Adapter clip for secure WireLane connection.