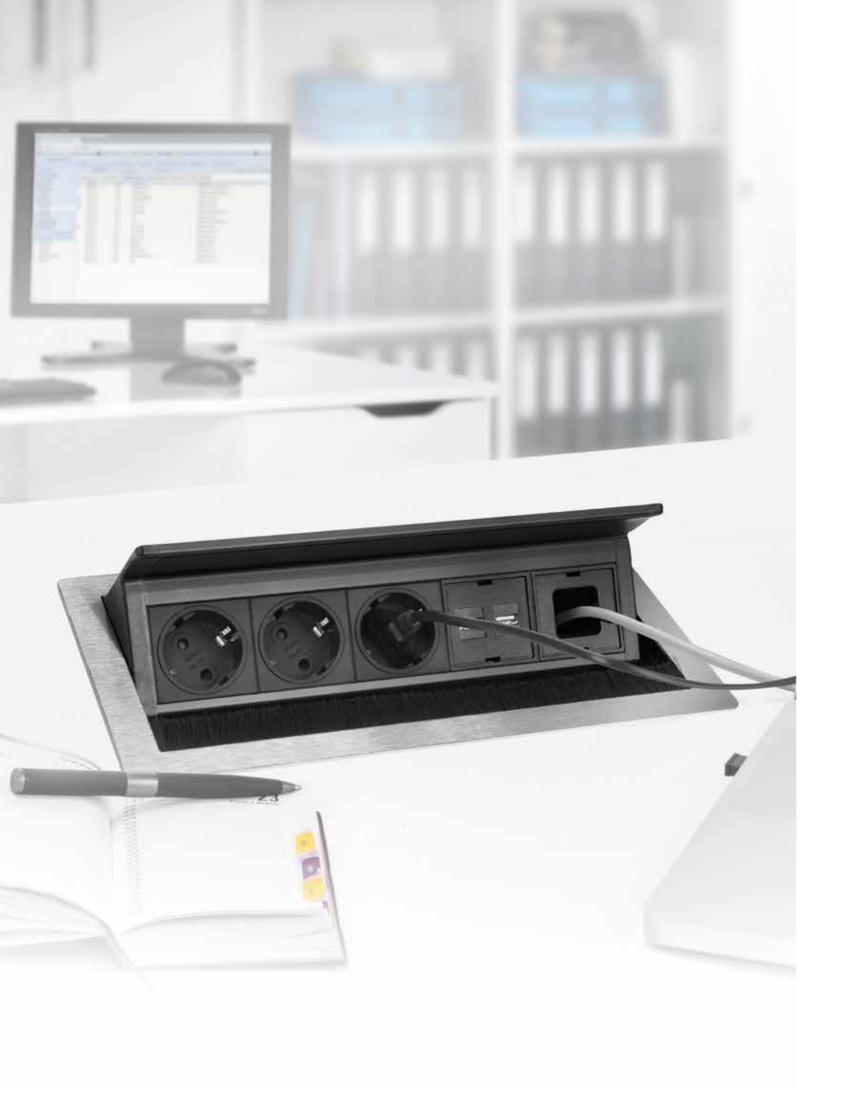

#### Opens at the touch of a finger.

The EVOline FlipTop Push is an elegant built-in solution for all work areas that need to be supplied with power, data and multimedia connections.

Flush mounted Fast minstallation in panel possible. Fast min panel factorial factorial

Fast mounting Pr in panels up to 50 mm in thickness.

Practical cable routing ensures tidiness under the desk.

al cable Adapter clip for secure WireLane connection.