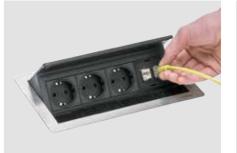

Fast mounting Pr in panels up to 50 mm in thickness.

Practical cable routing ensures tidiness under the desk.

al cable Adapter clip for secure WireLane connection.