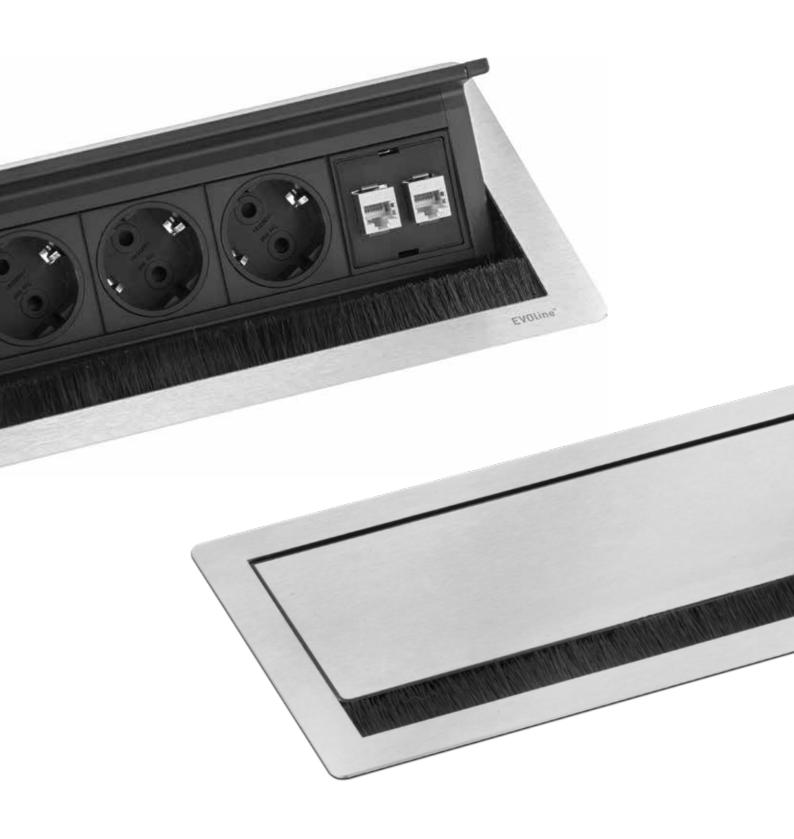

#### Opens at the touch of a finger.

The EVOline FlipTop Push is an elegant built-in solution for all work areas that need to be supplied with power, data and multimedia connections.

Flush mounted Fast minstallation in panel possible. Fast min panel factorial factorial

Fast mounting Pr in panels up to 50 mm in thickness.

Practical cable routing ensures tidiness under the desk.

al cable Adapter clip for secure WireLane connection.