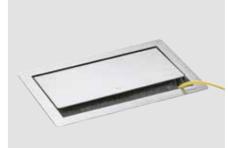

#### Opens at the touch of a finger.

The EVOline FlipTop Push is an elegant built-in solution for all work areas that need to be supplied with power, data and multimedia connections.

Flush mounted Fast minstallation in panel possible. Fast min panel factorial factorial

Fast mounting Pr in panels up to 50 mm in thickness.

Practical cable routing ensures tidiness under the desk.

al cable Adapter clip for secure WireLane connection.