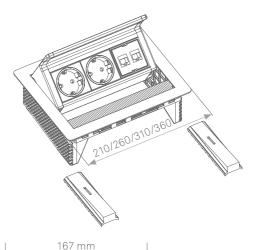

#### Opens at the touch of a finger.

The EVOline FlipTop Push is an elegant built-in solution for all work areas that need to be supplied with power, data and multimedia connections.

Flush mounted Fast minstallation in panel possible. Fast min panel factorial factorial

Fast mounting Pr in panels up to 50 mm in thickness.

Practical cable routing ensures tidiness under the desk.

al cable Adapter clip for secure WireLane connection.