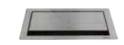

#### Opens at the touch of a finger.

The EVOline FlipTop Push is an elegant built-in solution for all work areas that need to be supplied with power, data and multimedia connections.

Flush mounted Fast minstallation in panel possible. Fast min panel factorial factorial

#### Available surfaces

Stainless steel: brushed

matt black

Stainless steel: matt grey

Stainless steel:

EVOline\*made in Germany