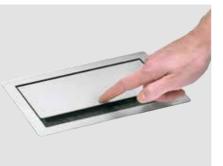

#### Opens at the touch of a finger.

The EVOline FlipTop Push is an elegant built-in solution for all work areas that need to be supplied with power, data and multimedia connections.

Flush mounted Fast minstallation in panel possible. Fast min panel factorial factorial