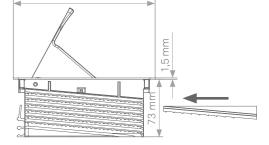

Fast mounting Pr in panels up to 50 mm in thickness.

Practical cable routing ensures tidiness under the desk.

al cable Adapter clip for secure WireLane connection.