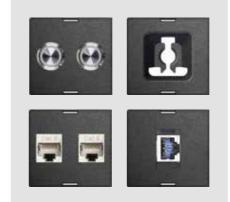

#### Available surfaces

Stainless steel: brushed

matt black

Stainless steel: matt grey

Stainless steel:

EVOline\*made in Germany